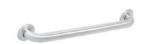

### 2.02 Grab Bars

Manufacturer: AJW Architectural Products, Model ADA Grab Bar Set consisting one of each of the three components listed below, or equal. All grab bars require peened no slip gripping surface and concealed mounting.

- Model UG3X-A18 (18" long)
- Model UG3X-A36 (36" long)
- Model UG3X-A42 (42" long)

# Configuration-A Series Straight Grab Bar

## Straight grab bar.

- Standard Lengths: 12", 16", 18", 24", 30", 32", 36", 42", 48", 50", 52", 54", 56"
- Bar Diameters: 1", 1 1/4", 1 1/2"
- Flange Styles: Concealed Set Screw, Concealed Snap and Exposed