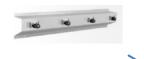

## 2.03 Janitor Closet Broom and Mop Holders

Manufacturer: AJW Architectural Products, Model UJ13A Mop Holder Strip and Shelf Combination Unit, or equal. 24" long with 3 holders.

# UJ13B

#### Mop Holder Strip & Shelf Combination

Heavy duty mop holder strip and shelf.

- Overall Size: 36"L (914mm)
- Hooks: Four (4) UJ19 mop holders
- UJ13A (Not Pictured): 24"L (610mm) with three (3) holders