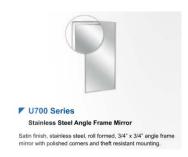

#### 2.04 Mirrors

Manufacturer: AJW Architectural Products, Model U700 Series, Tempered Glass, Angle Frame Mirrors in sizes as listed below, or equal.

- 18" x 36"
- 24" x 72"

DESIGN STANDARDS
Division 10
Toilet and Janitor Closet Accessories
Draft – May 28, 2015