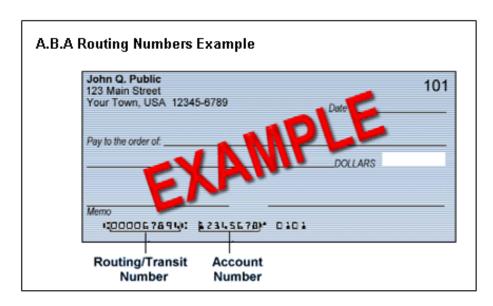

## GoldPLUS Merchant Direct Deposit Agreement

| This document is an addendum to your "Merchant GoldPLUS Application". |
|-----------------------------------------------------------------------|
| Business Name                                                         |
| Financial Institution Name                                            |
| Routing Transit / ABA Number                                          |
| Account Number_                                                       |